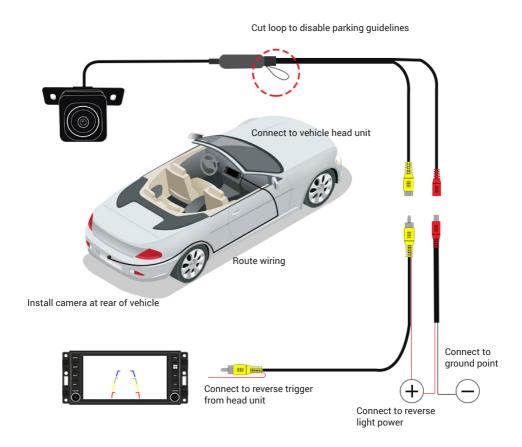

## Prior to Installation

Read the manual prior to installation. Technical knowledge is necessary for installation. Please ensure you use the correct tools to avoid damage to the vehicle or product.

Connects 2 can not be held responsible for the installation of this product.