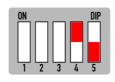

rsion screen.
- 2. Press and hold down the iDrive control for 10 seconds to activate the Aux input.
- 3. Exit and lock the car for 10 minutes for the activation process to complete.

# **Technical Support**

Connects2 want to provide a fast and suitable resolution should you encounter any technical issues. With this in mind, when contacting Connects2, try to provide as much Information as possible. This will speed up the process and help us to help you.

Please use our dedicated online technical support centre: support.connects2.com





#### **DIP SWITCH SETTINGS**



#### DIP 1

If the vehicle has OEM reverse camera (ON: YES OFF: NO)



#### DIP 3

If the vehicle has aftermarket reverse camera (ON: YES OFF: NO)



#### DIP 2

If the vehicle has aftermarket front camera (ON: YES OFF:NO)



## DIP 4 DIP 5

6.6" Screen Type 1 ON OFF Type 2 ON ON

8.8" OFF OFF Screen



# **Button Config**

Menu Button



#### **HDMI Access**

Select AUX In from the OEM Source Menu.

Hold **MENU** for 2 seconds to switch between OEM screen and Adaptiv Mini HDMI screen. Press and hold **MENU** to exit HDMI and return to the OEM menu.







## Video In Motion Warning - 10 MPH

Double press **MENU** to disable the video in motion warning message.

## Rear and Front Camera Access

From either HDMI mode or OEM mode

- 1. Select reverse gear to enable reverse camera
- 2. Deselect reverse gear The image will switch to after market front camera (if DIP 2 ON )

Double Press MENU to manually cancel front camera or drive over 10 MPH.







#### Front Camera Access

Double press MENU to enter the front