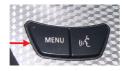

# **Button Config**

Menu Button

#### **HDMI Access**

Select AUX In from the OEM Source Menu.

Hold **MENU** for 2 seconds to switch between OEM screen and Adaptiv Mini HDMI screen. Press and hold **MENU** to exit HDMI and return to the OEM menu.

## Video In Motion Warning - 10 MPH

Double press **MENU** to disable the video in motion warning message.

#### **View Version Number**

Hold **MENU** Button for 8 seconds to enter firmware information screen

# Toggling Parking Guidelines On/Off

Hold **MENU** Button for 2 seconds whilst the camera image is displayed on screen