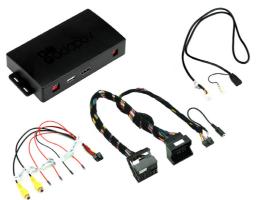

Adaptiv Mini Fitting & User Guide

CAM-BM3-AD

WWW.ADAPTIV-MUI.TIMFDIA.COM



## **Adaptiv Mini**

Adaptiv Mini allows HDMI & Camera input to the OEM screen. Includes dynamic parking guidelines



This plug and play Mini interface adds HDMI to connect your Apple or Android device, allowing you to mirror your smartphone display on the vehicle's original screen. Inputs for front and rear aftermarket cameras also come as standard with the Mini.

## **Application**

For BMW vehicles with CCC i-Drive with 6.6" or 8.8" Display.

#### **Kit Includes**

Adaptiv Interface Vehicle Harness

#### Prior to installation

Read the manual prior to installation. Technical knowledge is necessary for installation. The place of installation must be free of moisture and away from heat sources. Connects2 cann