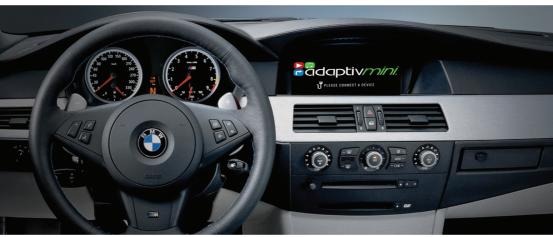

## **Adaptiv Mini**

Adaptiv Mini allows HDMI & Camera input to the OEM screen. Includes dynamic parking guidelines

This plug and play Mini interface adds HDMI to connect your Apple or Android device, allowing you to mirror your smartphone display on the vehicle's original screen. Inputs for front and rear aftermarket cameras also come as standard with the Mini.

## **Application**

For BMW vehicles with CCC i-Drive with 6.6" or 8.8" Display.