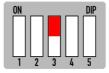

ivation**

(Only for vehicles that do not have factory enabled Aux input)

- Press and hold MENU button for 8 seconds to enter the Adaptiv mini firmware version screen.
- 2. Press and hold down the iDrive control for 10 seconds to activate the Aux input.
- 3. Exit and lock the car for 10 minutes for the activation process to complete.

# **Technical Support**

Connects2 want to provide a fast and suitable resolution should you encounter any technical issues. With this in mind, when contacting Connects2, try to provide as much Information as possible. This will speed up the process and help us to help you.

Please use our dedicated online technical support centre: support.connects2.com





#### **DIP SWITCH SETTINGS**



#### DIP 1

If the vehicle has OEM reverse camera (ON: YES OFF: NO)



#### DIP 3

If the vehicle has aftermarket reverse camera (ON: YES OFF: NO)



#### DIP 2

If the vehicle has aftermarket front camera (ON: YES OFF:NO)



## DIP 4 DIP 5

6.6" Screen Type 1 ON OFF Type 2 ON ON

8.8" OFF OFF Screen



# **Button Config**

Menu Button



#### **HDMI Access**

Select AUX In from the OEM Source Menu.

Hold **MENU** for 2 seconds to switch between OEM screen and Adaptiv Mini HDMI screen. Press and hold **MENU** to exit HDMI and return to the OEM menu.







## Video In Motion Warning - 10 MPH

Double press **MENU** to disable the video in motion warning message.

## Rear and Front Camera Access

From either HDMI mode or OEM mode

- 1. Select reverse gear to enable reverse camera
- 2. Deselect reverse gear The image will switch to after market front camera (i