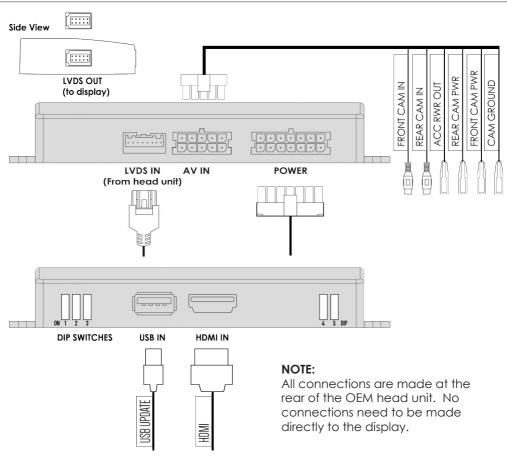

#### **DIP SWITCH SETTINGS**

#### DIP 1

If the vehicle has OEM reverse camera (ON: YES OFF: NO)

#### DIP 3

If the vehicle has aftermarket reverse camera (ON: YES OFF: NO)

#### DIP 2

If the vehicle has aftermarket front camera (ON: YES OFF:NO)

## DIP 4 DIP 5

6.6" Screen Type 1 ON OFF Type 2 ON ON

8.8" OFF OFF Screen