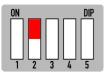

ess and hold MENU button for 8 seconds to enter the Adaptiv mini firmware version screen.
- 2. Press and hold down the iDrive control for 10 seconds to activate the Aux input.
- 3. Exit and lock the car for 10 minutes for the activation process to complete.

# **Technical Support**

Connects2 want to provide a fast and suitable resolution should you encounter any technical issues. With this in mind, when contacting Connects2, try to provide as much Information as possible. This will speed up the process and help us to help you.

Please use our dedicated online technical support centre: support.connects2.com





#### **DIP SWITCH SETTINGS**



#### DIP 1

If the vehicle has OEM reverse camera (ON: YES OFF: NO)



#### DIP 3

If the vehicle has aftermarket reverse camera (ON: YES OFF: NO)



#### DIP 2

If the vehicle has aftermarket front camera (ON: YES OFF:NO)



## DIP 4 DIP 5

6.6" Screen Type 1 ON OFF Type 2 ON ON

8.8" OFF OFF Screen



# **Button Config**

Menu Button



#### **HDMI Access**

Select AUX In from the OEM Source Menu.

Hold **MENU** for 2 seconds to switch between OEM screen and Adaptiv Mini HDMI screen. Press and hold **MENU** to exit HDMI and return to the OEM menu.







## Video In Motion Warning - 10 MPH

Double press **MENU** to disable the video in motion warning message.

## Rear and Front Camera Access

From either HDMI mode or OEM mode

- 1. Select reverse gear to enable reverse camera
- 2. Deselect reverse gear The image will switch to after market front camera (if DIP 2 ON )

Double Press MENU to manually cancel front camera or drive over 1