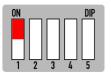

responsible for the installation of this product.

#### **Aux Menu Activation**

(Only for vehicles that do not have factory enabled Aux input)

- Press and hold MENU button for 8 seconds to enter the Adaptiv mini firmware version screen.
- 2. Press and hold down the iDrive control for 10 seconds to activate the Aux input.
- 3. Exit and lock the car for 10 minutes for the activation process to complete.

# **Technical Support**

Connects2 want to provide a fast and suitable resolution should you encounter any technical issues. With this in mind, when contacting Connects2, try to provide as much Information as possible. This will speed up the process and help us to help you.

Please use our dedicated online technical support centre: support.connects2.com





#### **DIP SWITCH SETTINGS**



#### DIP 1

If the vehicle has OEM reverse camera (ON: YES OFF: NO)



#### DIP 3

If the vehicle has aftermarket reverse camera (ON: YES OFF: NO)



#### DIP 2

If the vehicle has aftermarket front camera (ON: YES OFF:NO)



## DIP 4 DIP 5

6.6" Screen Type 1 ON OFF Type 2 ON ON

8.8" OFF OFF Screen



# **Button Config**

Menu Button



#### **HDMI Access**

Select AUX In from the OEM Source Menu.

Hold **MENU** for 2 seconds to switch between OEM screen and Adaptiv Mini HDMI screen. Press and hold **MENU** to exit HDMI and return to the OEM menu.







## Video In Motion Warning - 10 MPH

Double press **MENU** to disable the video in motion warning message.

## Rear and Front Camera Access

From either HDMI mode or OEM mode

- 1. Select reverse gear to enable reverse camera
- 2. Dese