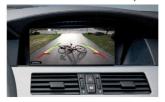

## Rear and Front Camera Access

From either HDMI mode or OEM mode

- 1. Select reverse gear to enable reverse camera
- 2. Deselect reverse gear The image will switch to after market front camera (if DIP 2 ON )

# Toggling Parking Guidelines On/Off

Hold **MENU** Button for 2 seconds whilst the camera image is displayed on screen