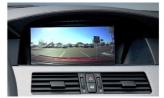

## Rear and Front Camera Access

From either HDMI mode or OEM mode

- 1. Select reverse gear to enable reverse camera
- 2. Deselect reverse gear The image will switch to after market front camera (if DIP 2 ON )