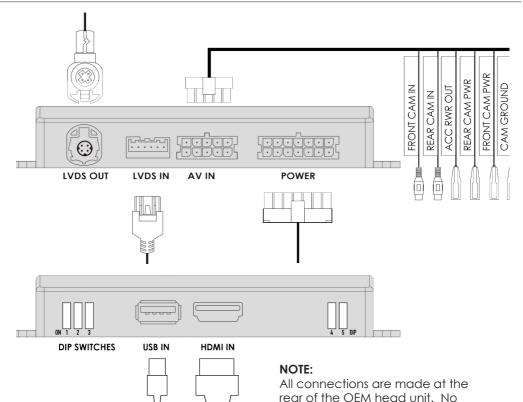

# CONNECTION DIAGRAM

### DIP SWITCH SETTINGS

DIP 1: Whether the vehicle has OEM reverse camera ( ON: YES OFF: NO )

DIP 3:

connections need to be made

directly to the display.

Whether the vehicle has aftermarket reverse camera ( ON: YES OFF: NO )

DIP 2:

SB UPDATE

Whether the vehicle has aftermarket front camera ( ON: YES OFF:NO )

DIP 4: 5.8" Screen - ON 6.5", 7" or 8" Screen - OFF DIP 5: OFF