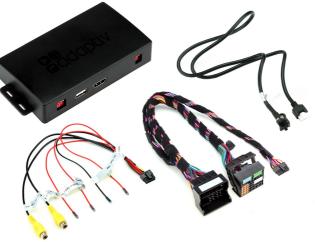

Cadaptivmini. Now with dynamic parking lines





Adaptiv Mini Fitting & User Guide

CAM-PO3-AD

WWW.ADAPTIV-MULTIMEDIA.COM

012020\_V1



### Adaptiv Mini

Adaptiv Mini allows HDMI and Camera input to the OEM screen. Includes removable dynamic parking guidelines.



This plug and play, Mini interface adds HDMI to connect your Apple or Android device allowing you to display the contents on the vehicles original screen. Inputs for front and rear aftermarket cameras also come as standard with the Mini.

### Application

Following Porsche vehicles (2016 - 2018) with PCM4.0 system:

- 911
- Cayman • Macan
- BoxsterCayenneMacanPanamera

### **Kit Includes**

Adaptiv Interface, HDMI Adapter.

### Prior to installation

Read the manual prior to installation. Technical knowledge is necessary for installation. The place of installation must be f