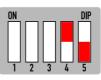

DIP 2:

SB UPDATE

Whether the vehicle has aftermarket front camera ( ON: YES OFF:NO )

DIP 4: 5.8" Screen - ON 6.5", 7" or 8" Screen - OFF DIP 5: OFF