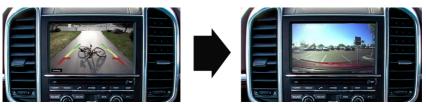

# **Rear and Front Camera Access**

From either HDMI mode or OEM mode

- 1. Select reverse gear for reverse camera
- 2. Deselect reverse gear will go to aftermarket front camera ( if DIP 2 ON ) Press top right corner of screen to cancel front camera or drive over 10mph

### **Dynamic Parking Guidelines**

Set to On by default when reversing camera image is active. To toggle off/on, press and hold **MEDIA** Button for two seconds when reversing camera image is active.