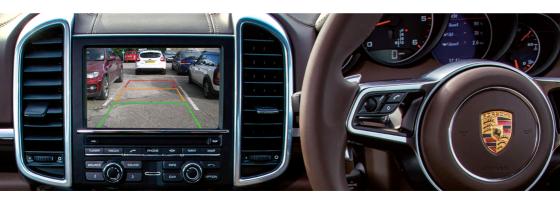

### Adaptiv Mini

Adaptiv Mini allows HDMI and Camera input to the OEM screen. Includes removable dynamic parking guidelines.

This plug and play, Mini interface adds HDMI to connect your Apple or Android device allowing you to display the contents on the vehicles original screen. Inputs for front and rear aftermarket cameras also come as standard with the Mini.

### **Dynamic Parking Guidelines**

Set to On by default when reversing camera image is active. To toggle off/on, press and hold **MEDIA** Button for two seconds when reversing camera image is active.