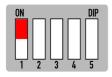

### DIP SWITCH SETTINGS

DIP 1: Whether the vehicle has OEM reverse camera ( ON: YES OFF: NO )

DIP 3:

connections need to be made

directly to the display.

Whether the vehicle has aftermarket reverse camera ( ON: YES OFF: NO )