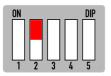

### DIP SWITCH SETTINGS

DIP 1: Whether the vehicle has OEM reverse camera ( ON: YES OFF: NO )

DIP 3:

connections need to be made

directly to the display.

Whether the vehicle has aftermarket reverse camera ( ON: YES OFF: NO )