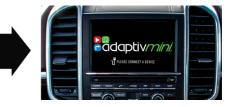

# **HDMI** Access

Select AUX In from the OEM Source Menu. Hold **MEDIA** Button for 2 seconds to switch between OEM screen and Adaptiv mini HDMI screen.

Video In Motion Warning - 10mph

Hold **MENU** Button (or press top right corner of touch screen) to disable the video in motion warning message