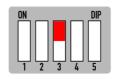

### DIP SWITCH SETTINGS

DIP 1: Whether the vehicle has OEM reverse camera ( ON: YES OFF: NO )

DIP 3:

connections need to be made

directly to the display.

Whether the vehicle has aftermarket reverse camera ( ON: YES OFF: NO )

DIP 2:

SB UPDATE

Whether the vehicle has aftermarket front camera ( ON: YES OFF:NO )

DIP 4: 5.8" Screen - ON 6.5", 7" or 8" Screen - OFF DIP 5: OFF