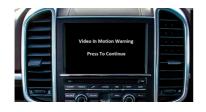

# **HDMI** Access

Select AUX In from the OEM Source Menu. Hold **MEDIA** Button for 2 seconds to switch between OEM screen and Adaptiv mini HDMI screen.

Video In Motion Warning - 10mph

Hold **MENU** Button (or press top right corner of touch screen) to disable the video in motion warning message