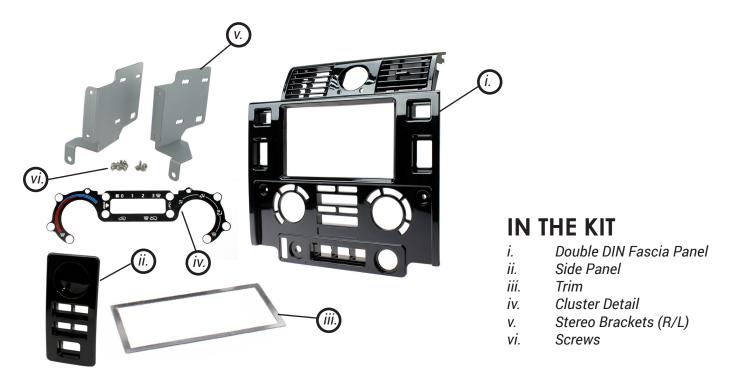

# **Double DIN Fitting Kit** for Land Rover Vehicles

## FEATURES \_\_\_\_

- Allows for the installation of a double DIN aftermarket stereo
- Includes mounting brackets and fitting accessories
- · Finished in black (gloss/matt) to match vehicle dashboard