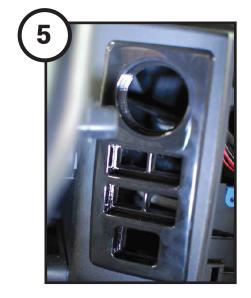

# **INSTALLATION GUIDE**

Remove the metal clips and reroute the air vent wiring

Measure the side panel and cut a hole in the dashboard. Place the side panel into the newly cut dash location

Install the buttons/switches previously removed from the OEM fascia panel into the new fascia panel. Make sure that the cluster detail is also pushed into the fascia panel