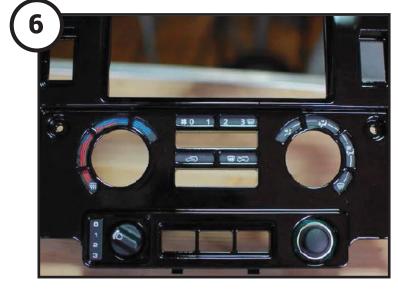

# **INSTALLATION GUIDE**

Remove the metal clips and reroute the air vent wiring

Measure the side panel and cut a hole in the dashboard. Place the side panel into the newly cut dash location

Install the buttons/switches previously removed from the OEM fascia panel into the new fascia panel. Make sure that the cluster detail is also pushed into the fascia panel