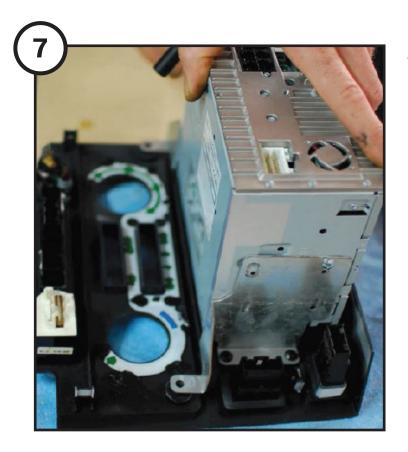

# **INSTALLATION GUIDE**

Attach the double DIN stereo to the mounting brackets and main fascia panel, and screw into place.

Place the stereo into the dashboard and make all wiring connections to the stereo. Reassemble the remaining dash components in the reverse order of