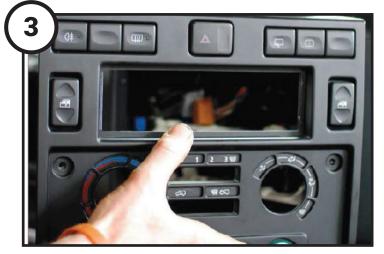

# **INSTALLATION GUIDE**

Remove the metal clips and reroute the air vent wiring

Measure the side panel and cut a hole in the dashboard. Place the side panel into the newly cut dash location

Install the buttons/switches previously removed from the OEM fascia panel into the new fascia panel. Make sure that the cluster detail is also pushed into the fascia panel