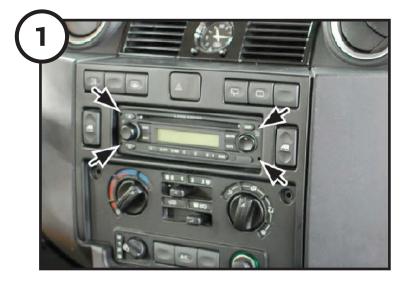

## **INSTALLATION GUIDE**

Remove the OEM radio using a set of release keys

Remove the T-30 screws from the main OEM fascia panel

Remove the fascia panel and all buttons/switches, including the OEM clock