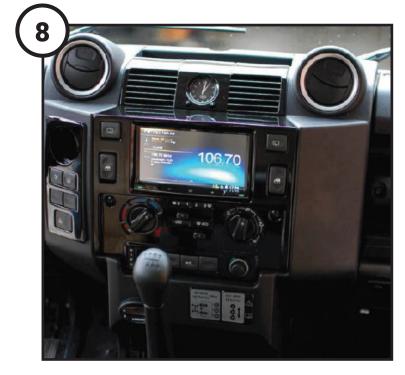

# **INSTALLATION GUIDE**

Remove the metal clips and reroute the air vent wiring

Measure the side panel and cut a hole in the dashboard. Place the side panel into the newly cut dash location

Install the buttons/switches previously removed from the OEM fascia panel into the new fascia panel. Make sure that the cluster detail is also pushed into the fascia panel

# **INSTALLATION GUIDE**

Attach the double DIN stereo to the mounting brackets and main fascia panel, and screw into place.

Place the stereo into the dashboard and make all wiring connections to the stereo. Reassemble the remaining dash components in the reverse order of