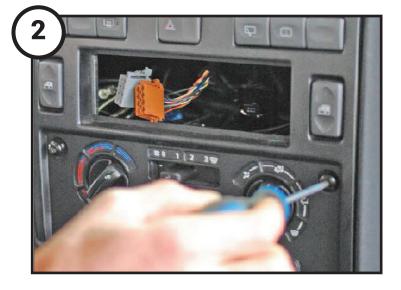

## **INSTALLATION GUIDE**

Remove the OEM radio using a set of release keys

Remove the T-30 screws from the main OEM fascia panel

Remove the fascia panel and all buttons/switches, including the OEM clock

# **INSTALLATION GUIDE**

Remove the metal clips and reroute the air vent wiring

Measure the side panel and cut a hole in the dashboard. Place the side panel into the newly cut dash location

Install the buttons/switches previously removed from the OEM fascia panel into the new fascia panel. Make sure that the cluster detail is also pushed into the fascia panel