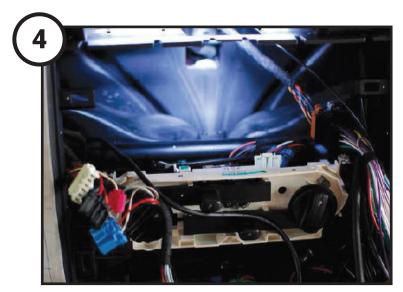

## **INSTALLATION GUIDE**

Remove the OEM radio using a set of release keys

Remove the T-30 screws from the main OEM fascia panel

Remove the fascia panel and all buttons/switches, including the OEM clock