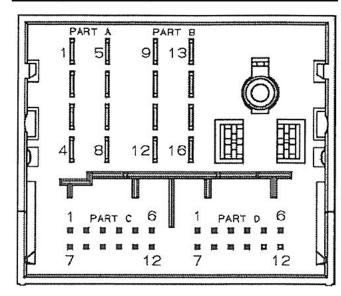

The adapter provides a 2V output, configured in stereo with a line frequency response for the connection of an aftermarket device such as a subwoofer.

| Pin | Input            | Notes                                  |
|-----|------------------|----------------------------------------|
| A1  | RF+ (Woofer)     |                                        |
| A2  | RF+ (Tweeter)    |                                        |
| А3  | LF+ (Tweeter)    |                                        |
| A4  | LF+ (Woofer)     |                                        |
| A5  | RF- (Woofer)     |                                        |
| A6  | RF- (Tweeter)    |                                        |
| A7  | LF- (Tweeter)    |                                        |
| A8  | LF- (Woofer)     |                                        |
| B9  | CAN H            |                                        |
| B10 | CAN L            |                                        |
|     | 12V Switched     | Hard wired to B13 (total 1.0A). Output |
| B11 |                  | Voltage is derived from input power    |
|     |                  | of radio (Pin A15)                     |
| B12 | GND (KI.31)      |                                        |
|     |                  | Hard wired to B11 (total 1.0A). Output |
| B13 | 12V Switched     | Voltage is derived from input power    |
|     |                  | of radio (Pin A15)                     |
| B14 | Ignition         |                                        |
| B15 | Battery          |                                        |
| B16 | Speed Signal     |                                        |
| C1  | CTS              |                                        |
| C2  | USB VCC          |                                        |
| C3  | USB GND (Shield) |                                        |
| C4  | Not Used         |                                        |
| C5  | Camera On        |                                        |
| C6  | AUX In R         |                                        |
| C7  | USB D-           |                                        |
| C8  | USB D+           |                                        |
| C9  | USB GND          |                                        |
| C10 | Not Used         |                                        |
| C11 | AUX GND          |                                        |
| C12 | AUX IN L         |                                        |

| Pin   | Input             | Notes |
|-------|-------------------|-------|
| D1    | Dyn Mic+          |       |
| D2    | Dyn Mic -         |       |
| D3    | Camera +          |       |
| D4    | Camera - (Shield) |       |
| D5    | Mute              |       |
| D6    | Reverse           |       |
| D7    | Not Used          |       |
| D8    | Not Used          |       |
| D9    | Dyn Mic Shield    |       |
| D10   | Line Out GND      |       |
| D11   | Line Out R        |       |
| D12   | Line Out L        |       |
| AM/FM | Code B, White     |       |
| 2.FM  | Not Used          |       |
| GPS   | Code C, Blue      |       |