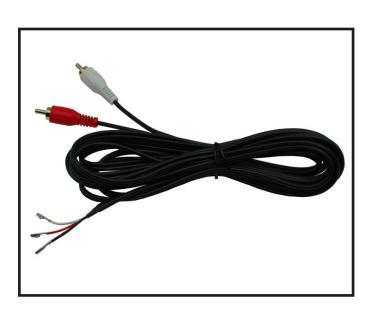

## **Line Output Adapter for Scania, MAN & DAF Vehicles**

The CT29SN01 has connections for Ground, Line Out R and Line Out L which can be connected to the relevant pins (D10/D11/D12) of the vehicle connector.

The adapter provides a 2V output, configured in stereo with a line frequency response for the connection of an aftermarket device such as a subwoofer.

| Pin | Input            | Notes                                  |
|-----|------------------|----------------------------------------|
| A1  | RF+ (Woofer)     |                                        |
| A2  | RF+ (Tweeter)    |                                        |
| А3  | LF+ (Tweeter)    |                                        |
| A4  | LF+ (Woofer)     |                                        |
| A5  | RF- (Woofer)     |                                        |
| A6  | RF- (Tweeter)    |                                        |
| A7  | LF- (Tweeter)    |                                        |
| A8  | LF- (Woofer)     |                                        |
| B9  | CAN H            |                                        |
| B10 | CAN L            |                                        |
|     | 12V Switched     | Hard wired to B13 (total 1.0A). Output |
| B11 |                  | Voltage is derived from input power    |
|     |                  | of radio (Pin A15)                     |
| B12 | GND (KI.31)      |                                        |
|     |                  | Hard wired to B11 (total 1.0A). Output |
| B13 | 12V Switched     | Voltage is derived from input power    |
|     |                  | of radio (Pin A15)                     |
| B14 | Ignition         |                                        |
| B15 | Battery          |                                        |
| B16 | Speed Signal     |                                        |
| C1  | CTS              |                                        |
| C2  | USB VCC          |                                        |
| C3  | USB GND (Shield) |                                        |
| C4  | Not Used         |                                        |
| C5  | Camera On        |                                        |
| C6  | AUX In R         |                                        |
| C7  | USB D-           |                                        |
| C8  | USB D+           |                                        |
| C9  | USB GND          |                                        |
| C10 | Not Used         |                                        |
| C11 | AUX GND          |                                        |
| C12 | AUX IN L         |                                        |