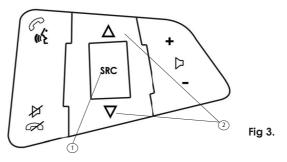

### **Steering Wheel Controls**

- ① Source Button
- 2 Track Up/Down

#### **Configuration Menu**

To access the menu, **push and hold the source button** for 2 seconds (Fig. 3). This will enable the configuration menu. To navigate through the menu options use the **Track Up/ Track Down buttons.** To select a menu option, push the **source button once**.