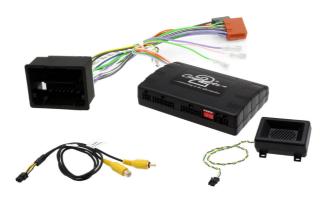

# ABOUT

The Connects2 Infodapter for GM vehicles allows vehicle information such as climate control, parking sensors and heated seats to be displayed on any aftermarket head unit with rear camera input. Extensive vehicle settings can also be adjusted from the steering wheel controls. The Infodapter also allows the use of the steering wheel controls with almost every steering wheel control compatible head unit on the market.