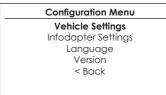

#### Vehicle Settings

Vehicle settings can be adjusted via the menu. All vehicle setup options that were available with the original head unit, are now available through the aftermarket head unit. See the vehicle handbook for more information regarding these features. Vehicle Settings

#### Infodapter Settings

Screen Size/Position **Picture Settings** Preferences <Back

o Preferences -

**Driver Position** - Select Left or Right depending upon vehicle configuration.

**Park Assist Version** - Select according to the colour configuration of the park assist fitted to the vehicle.