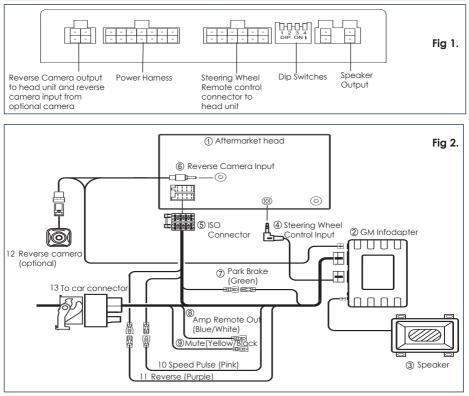

### **DIP SWITCH SETTINGS**

See Fig 1.

Up = Off, Down = On

1: On = Pioneer head units. Off = All other head units

2: Setting for reverse camera. On = PAL, Off = NTSC. The default setting is Off (NTSC).

**3:** Resets the display settings back to default. If the display settings have been manipulated in a way that it is no longer possible to make adjustments, change the DIP switch #3 from Off to On and back. This will reset the screen settings to the factory defaults. During this procedure the screen background will change to red. While the background is red, no settings can be made.

### Interface Connections